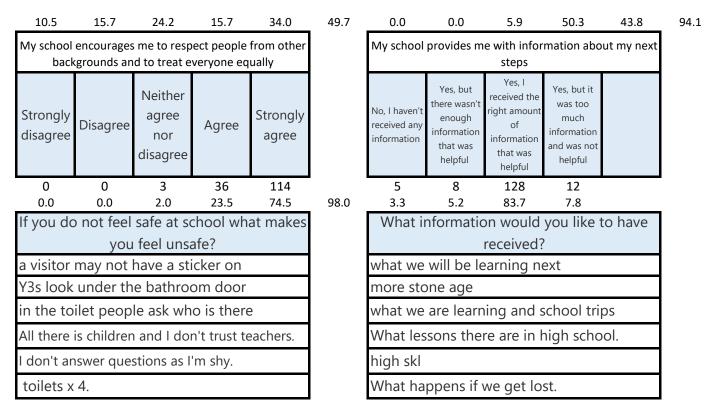

| All the<br>time      |                                                                           | Strongly<br>disagree            | Disagree                  | Neither<br>agree<br>nor<br>disagree | Agree               | Strongly<br>agree  |      |
| L   |                                                                                        |                                                                  |                                                           |                                                                     |                      |                                                                           |                                 |                           | and a gree                          |                     |                    | i    |



Would you recommend this school to a friend moving to the area

| Yes  | Maybe | No  |  |  |  |
|------|-------|-----|--|--|--|
| 143  | 9     | 1   |  |  |  |
| 93.5 | 5.9   | 0.7 |  |  |  |